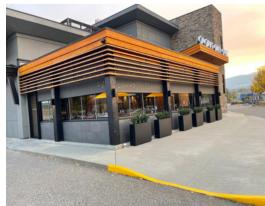

## **CACTUS CLUB, VERNON**

#### SCOPE

Driven by Cactus Club Restaurants' dedication to an exceptional dining experience, the goal was to create an adaptable outdoor space, ensuring comfort regardless of weather conditions. The challenge was to provide shelter from the sun, wind, and rain while maintaining an optimal temperature. To meet these needs, we chose Renson Fixscreen Freestanding, a solution that provides functionality and aesthetics.