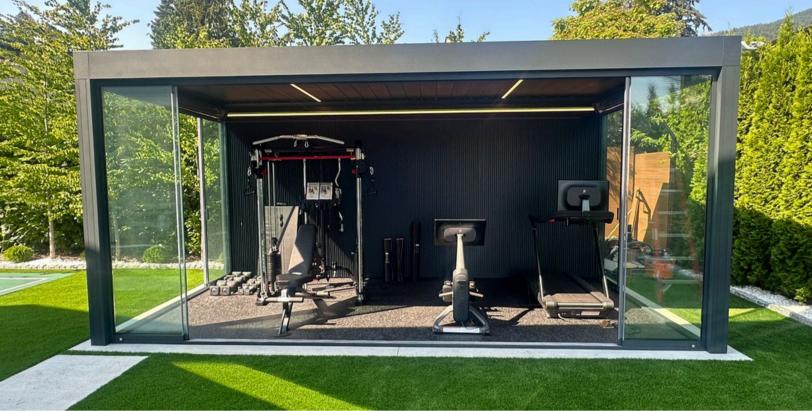

## **BIOCLIMATIC LOUVERED PERGOLAS**

- **Dynamic sun protection** (bioclimatic)
- **Motorized + weather sensors**
- **Snow load capacity**
- Models can Tilt Retract Tilt & retract
- **Fully waterproof**
- Customizable Wide range of colours and finishes
- **Accessories** Lighting, screens, glasses, heaters etc