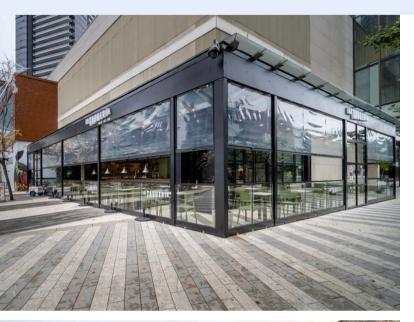

## **MOTORIZED EXTERNAL SCREENS**

- Sun protection Prevent spaces from overheating
- **Energy saving** Reduce the need of air conditioning
- Solar powered option
- Motorized + weather sensors Operable by remote control or home/building automation systems
- Vertical, horizontal, incline windows
- **High wind tolerance** Up to 150km/hr
- Customizable Wide range of installation methods, colours and fabrics
- **Design & functionality** Minimal impact on the architecture

#### **BRANDS WE WORK WITH:**

**RENSON [BELGIUM] WINSOL [BELGIUM] HAROL [BELGIUM]** 