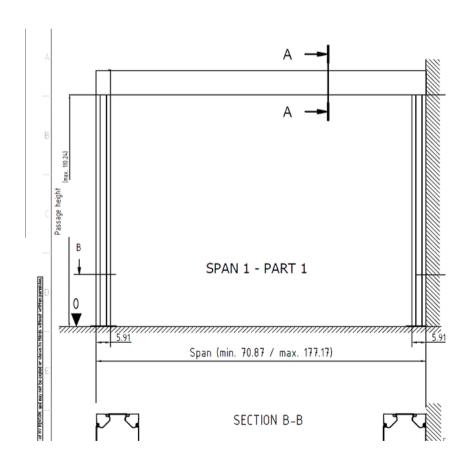

## **BIOCLIMATIC LOUVERED PERGOLAS**

- **Dynamic sun protection** (bioclimatic)
- **Motorized + weather sensors**
- **Snow load capacity**
- Models can Tilt Retract Tilt & retract
- **Fully waterproof**
- Customizable Wide range of colours and finishes
- **Accessories** Lighting, screens, glasses, heaters etc

#### **BRANDS WE WORK WITH:**

**RENSON [BELGIUM]** PRATIC [ITALY] **WINSOL [BELGIUM] ALPHA [GREECE] CORRADI [USA]** 