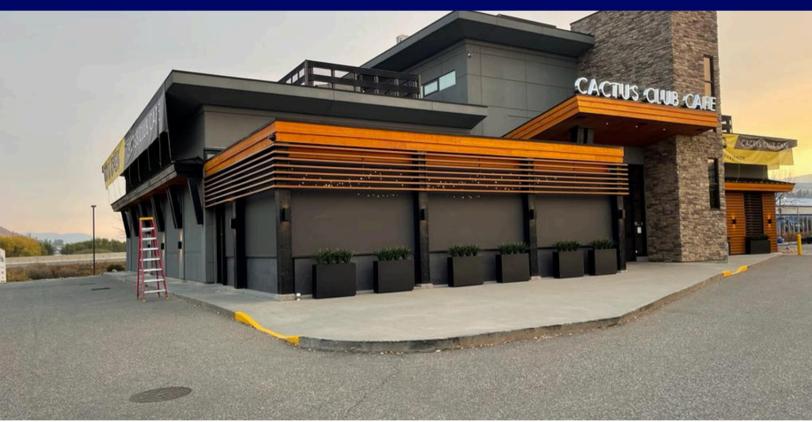

## **CACTUS CLUB, VERNON**

#### SCOPE

Driven by Cactus Club Restaurants' dedication to an exceptional dining experience, the goal was to create an adaptable outdoor space, ensuring comfort regardless of weather conditions. The challenge was to provide shelter from the sun, wind, and rain while maintaining an optimal temperature. To meet these needs, we chose Renson Fixscreen Freestanding, a solution that provides functionality and aesthetics.