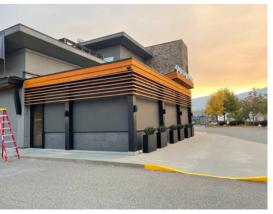

## **CACTUS CLUB, VERNON**

#### SCOPE

Driven by Cactus Club Restaurants' dedication to an exceptional dining experience, the goal was to create an adaptable outdoor space, ensuring comfort regardless of weather conditions. The challenge was to provide shelter from the sun, wind, and rain while maintaining an optimal temperature. To meet these needs, we chose Renson Fixscreen Freestanding, a solution that provides functionality and aesthetics.