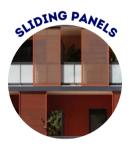

## **SLIDING PANELS**

- Dynamic sun protection
- 7 design options
- Several sliding options fixed, single track, multi track, bi-folding
- Customizable Wide range of sizes & colours
- High quality materials High grade aluminum or wood
- Flexguide technology

#### **BRANDS WE WORK WITH:**

**RENSON [BELGIUM]** 