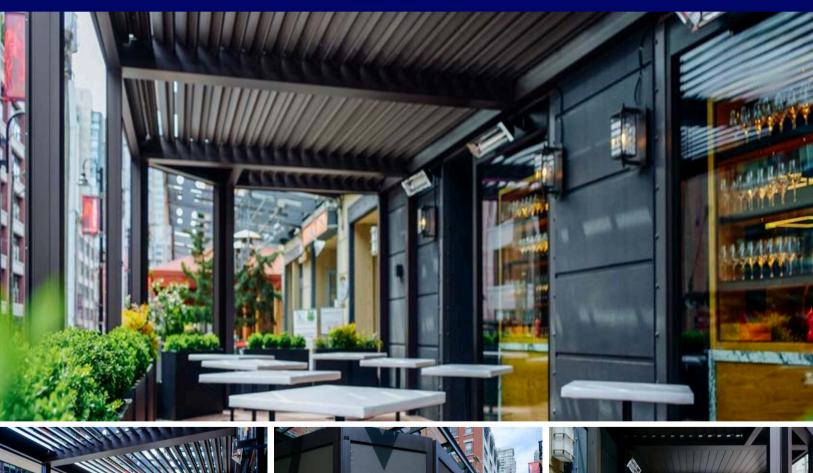

#### SCOPE

Our team installed 3 custom Camargue patio covers, equipped with weather protection screens and heaters. These integrated screens feature crystal windows, ensuring guests can enjoy the patio year-round without sacrificing their view of Yaletown's vibrant street life. The Camargue louvred pergola seamlessly complements Elisa's aesthetic with its top-notch finish and minimalist, elegant design.