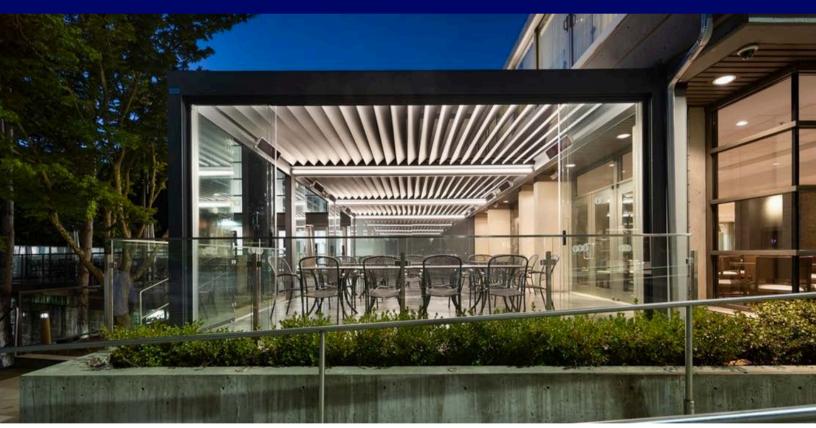

#### SCOPE

Our team installed 3 custom Camargue patio covers, equipped with weather protection screens and heaters. These integrated screens feature crystal windows, ensuring guests can enjoy the patio year-round without sacrificing their view of Yaletown's vibrant street life. The Camargue louvred pergola seamlessly complements Elisa's aesthetic with its top-notch finish and minimalist, elegant design.