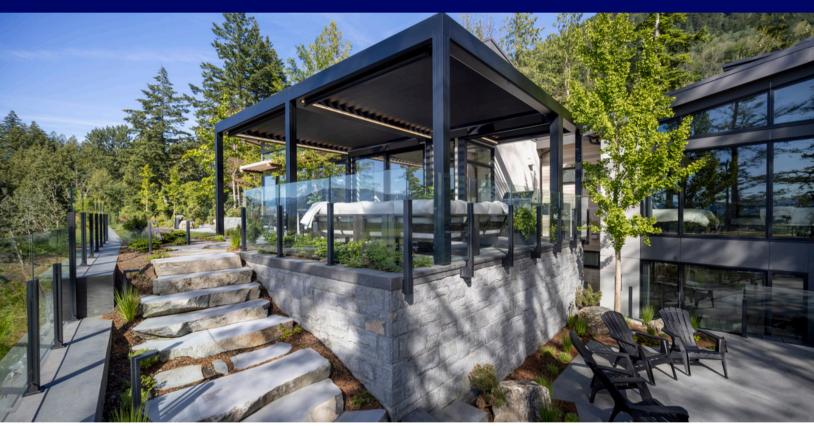

#### **PURE BLISS**

#### SCOPE

Set on a hill, this home now features an impressive outdoor space that extends from the grand kitchen. We installed two Camargue pergolas with integrated crystal-clear screens, plus a third pergola over the BBQ area. The result is a versatile and inviting area where the owners can comfortably enjoy their outdoor space, protected from sun, rain, and insects.