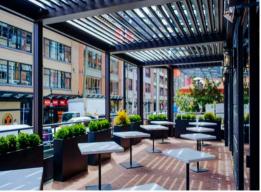

#### **ELISA STEAKHOUSE**

#### SCOPE

Our team installed 3 custom Camargue patio covers, equipped with weather protection screens and heaters. These integrated screens feature crystal windows, ensuring guests can enjoy the patio year-round without sacrificing their view of Yaletown's vibrant street life. The Camargue louvred pergola seamlessly complements Elisa's aesthetic with its top-notch finish and minimalist, elegant design.