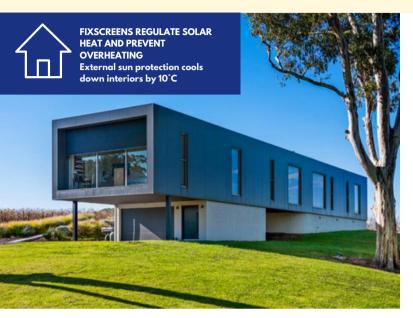

## **MOTORIZED EXTERNAL SCREENS**

- Sun protection Prevent spaces from overheating
- **Energy saving** Reduce the need of air conditioning
- Solar powered option
- Motorized + weather sensors Operable by remote control or home/building automation systems
- Vertical, horizontal, incline windows
- **High wind tolerance** Up to 150km/hr
- Customizable Wide range of installation methods, colours and fabrics
- **Design & functionality** Minimal impact on the architecture