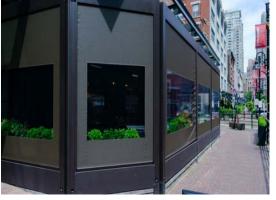

#### **ELISA STEAKHOUSE**

#### SCOPE

Our team installed 3 custom Camargue patio covers, equipped with weather protection screens and heaters. These integrated screens feature crystal windows, ensuring guests can enjoy the patio year-round without sacrificing their view of Yaletown's vibrant street life. The Camargue louvred pergola seamlessly complements Elisa's aesthetic with its top-notch finish and minimalist, elegant design.