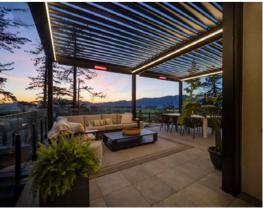

## **BIOCLIMATIC LOUVERED PERGOLAS**

- **Dynamic sun protection** (bioclimatic)
- **Motorized + weather sensors**
- **Snow load capacity**
- Models can Tilt Retract Tilt & retract
- **Fully waterproof**
- Customizable Wide range of colours and finishes
- **Accessories** Lighting, screens, glasses, heaters etc