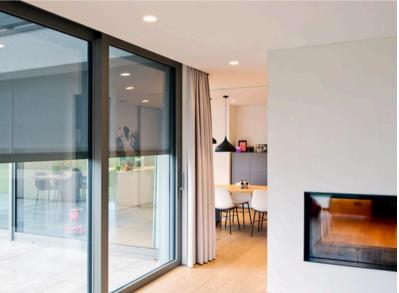

## **OUTDOOR BLINDS**

- Clear PVC vinyl or mesh
- Manual or motorized
- Customizable Wide range of colours, fabrics and finishes
- **Weather protection** Offers shelter from all weather conditions
- **Smooth operation**
- Minimal design No zips, cords, ropes or wires