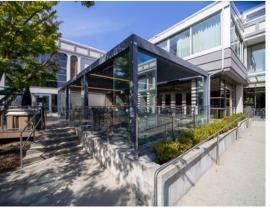

#### **ARBUTUS CLUB**

#### SCOPE

At the Arbutus Club, The Bistro's outdoor patio overlooks the pool and tennis courts. To ensure year-round comfort for guests, we installed three Camargue louvered bioclimatic pergolas with lighting and heating. The space is enclosed with a fixed tempered glass wall on one side and sliding glass doors on three sides, with a retractable screen on the south side to block intense sunlight. This provides a versatile, weather-protected patio where guests can enjoy the outdoor ambiance in any season.