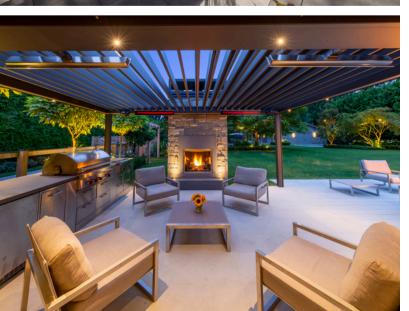

## **BIOCLIMATIC LOUVERED PERGOLAS**

- **Dynamic sun protection** (bioclimatic)
- **Motorized + weather sensors**
- **Snow load capacity**
- Models can Tilt Retract Tilt & retract
- **Fully waterproof**
- Customizable Wide range of colours and finishes
- **Accessories** Lighting, screens, glasses, heaters etc