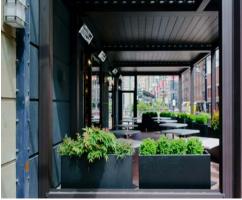

#### **ELISA STEAKHOUSE**

#### SCOPE

Our team installed 3 custom Camargue patio covers, equipped with weather protection screens and heaters. These integrated screens feature crystal windows, ensuring guests can enjoy the patio year-round without sacrificing their view of Yaletown's vibrant street life. The Camargue louvred pergola seamlessly complements Elisa's aesthetic with its top-notch finish and minimalist, elegant design.