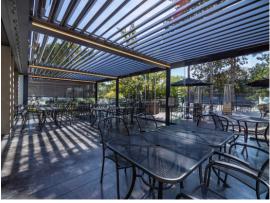

#### **ARBUTUS CLUB**

#### SCOPE

At the Arbutus Club, The Bistro's outdoor patio overlooks the pool and tennis courts. To ensure year-round comfort for guests, we installed three Camargue louvered bioclimatic pergolas with lighting and heating. The space is enclosed with a fixed tempered glass wall on one side and sliding glass doors on three sides, with a retractable screen on the south side to block intense sunlight. This provides a versatile, weather-protected patio where guests can enjoy the outdoor ambiance in any season.