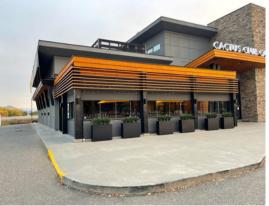

## **CACTUS CLUB, VERNON**

#### SCOPE

Driven by Cactus Club Restaurants' dedication to an exceptional dining experience, the goal was to create an adaptable outdoor space, ensuring comfort regardless of weather conditions. The challenge was to provide shelter from the sun, wind, and rain while maintaining an optimal temperature. To meet these needs, we chose Renson Fixscreen Freestanding, a solution that provides functionality and aesthetics.