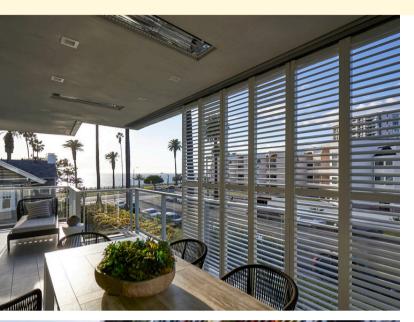

## **SLIDING PANELS**

- Dynamic sun protection
- 7 design options
- Several sliding options fixed, single track, multi track, bi-folding
- Customizable Wide range of sizes & colours
- High quality materials High grade aluminum or wood
- Flexguide technology