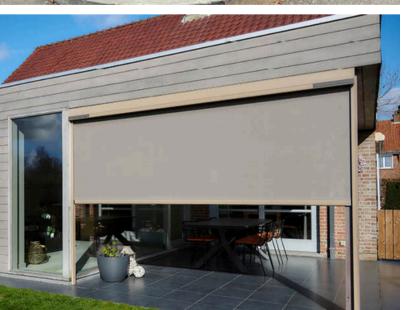

## **OUTDOOR BLINDS**

- Clear PVC vinyl or mesh
- Manual or motorized
- Customizable Wide range of colours, fabrics and finishes
- **Weather protection** Offers shelter from all weather conditions
- **Smooth operation**
- Minimal design No zips, cords, ropes or wires

#### **BRANDS WE WORK WITH:**

**RENSON [BELGIUM] ZIPTRAK [AUSTRALIA] WINSOL [BELGIUM] HAROL [BELGIUM]** 