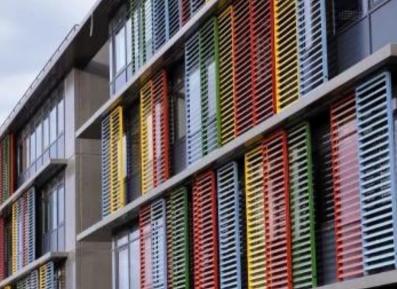

## **SLIDING PANELS**

- Dynamic sun protection
- 7 design options
- Several sliding options fixed, single track, multi track, bi-folding
- Customizable Wide range of sizes & colours
- High quality materials High grade aluminum or wood
- Flexguide technology

#### **BRANDS WE WORK WITH:**

**RENSON [BELGIUM]** 