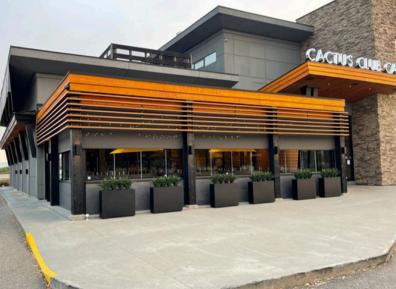

## **CACTUS CLUB, VERNON**

#### SCOPE

Driven by Cactus Club Restaurants' dedication to an exceptional dining experience, the goal was to create an adaptable outdoor space, ensuring comfort regardless of weather conditions. The challenge was to provide shelter from the sun, wind, and rain while maintaining an optimal temperature. To meet these needs, we chose Renson Fixscreen Freestanding, a solution that provides functionality and aesthetics.