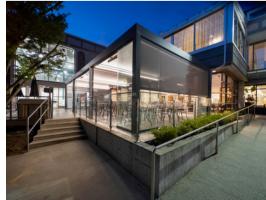

#### **ARBUTUS CLUB**

#### SCOPE

At the Arbutus Club, The Bistro's outdoor patio overlooks the pool and tennis courts. To ensure year-round comfort for guests, we installed three Camargue louvered bioclimatic pergolas with lighting and heating. The space is enclosed with a fixed tempered glass wall on one side and sliding glass doors on three sides, with a retractable screen on the south side to block intense sunlight. This provides a versatile, weather-protected patio where guests can enjoy the outdoor ambiance in any season.